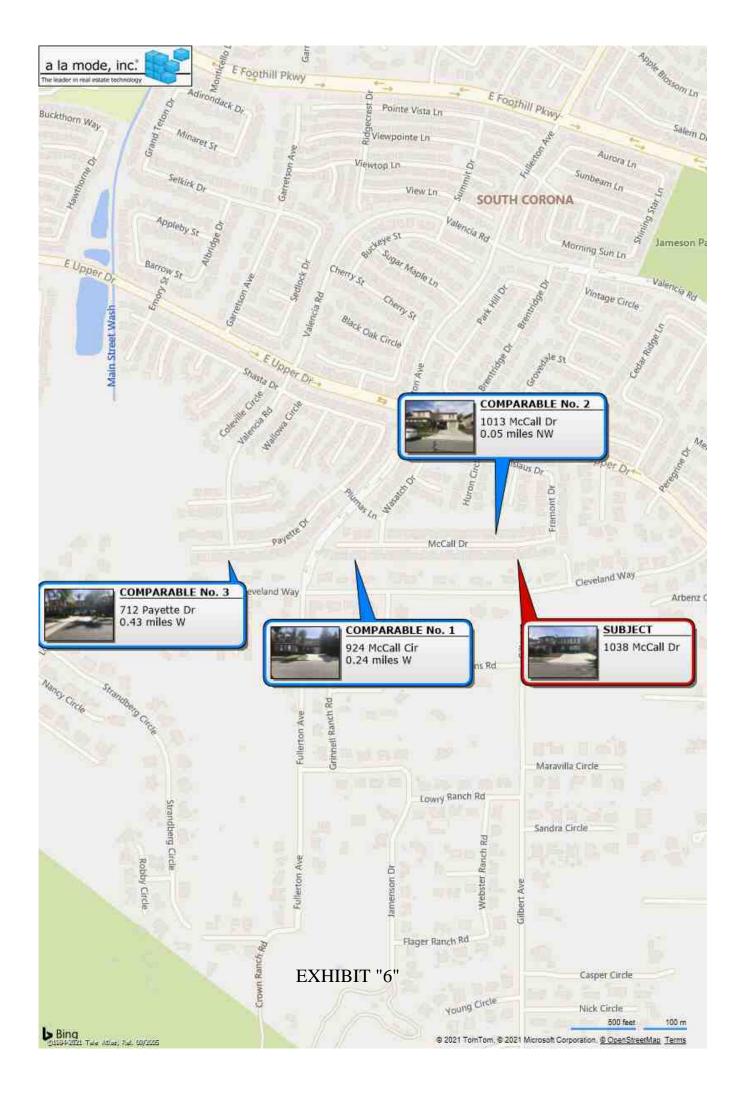

### B. The Property

Attached as **Exhibit 1** to the Declaration of Lynda T. Bui ("Bui Declaration") are true and correct copies of the Debtor's Schedules A/B, C and D. On his Schedule A/B, the Debtor lists his ownership of the real property located at 1038 McCall Drive, Corona, California 92881 ("Property"). (Bui Declaration, Ex. 1, at 1.) The Debtor also valued the Property at \$755,747.00 and on his Schedule D, listed liens totaling \$707,089.90, specifically, as follows: (i) a mortgage

The Estate does not have the funds to obtain a formal written appraisal for the estimated value of the Property. The Broker is experienced in the sale of real property as well as property valuations and is familiar with valuing real property in today's economic environment. The Broker researched the Property and believed that it had at that time (January 2020) a fair market value that supported a listing price of \$730,000.00. The listing price was determined based on comparable sales of similar properties in the area and the condition of the Property. Further, and as the Court has recognized repeatedly in this case, the market is the best indicator of value. In April 2020, the Property suffered water damage while in the custody and possession of the Debtor. The Property was then re-listed by the Broker on or about March 7, 2021 for \$700,000 based on comparable sales of similar properties in the area and the present condition of the Property.