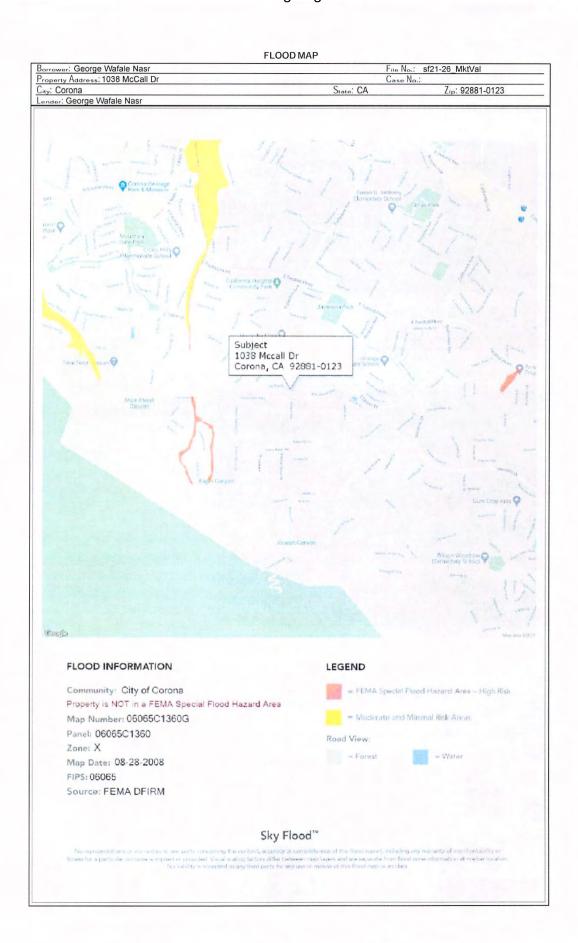

### B. The Property

Attached as **Exhibit 1** to the Declaration of Lynda T. Bui ("Bui Declaration") are true and correct copies of the Debtor's Schedules A/B, C and D. On his Schedule A/B, the Debtor lists his ownership of the real property located at 1038 McCall Drive, Corona, California 92881 ("Property"). (Bui Declaration, Ex. 1, at 1.) The Debtor also valued the Property at \$755,747.00 and on his Schedule D, listed liens totaling \$707,089.90, specifically, as follows: (i) a mortgage

Attached as **Exhibit 2** to the Bui Declaration is a true and copy of a Preliminary Title Report on the Property as of March 8, 2021, ("Title Report"), which details the liens encumbering the Property. The Title Report lists vesting for the Property as "George Wafaie Nasr and Lorin Nagy Mansour, Trustees of the Ana and Josy Trust, U/A Dated September 13, 2013," which is the Debtor's revocable trust.