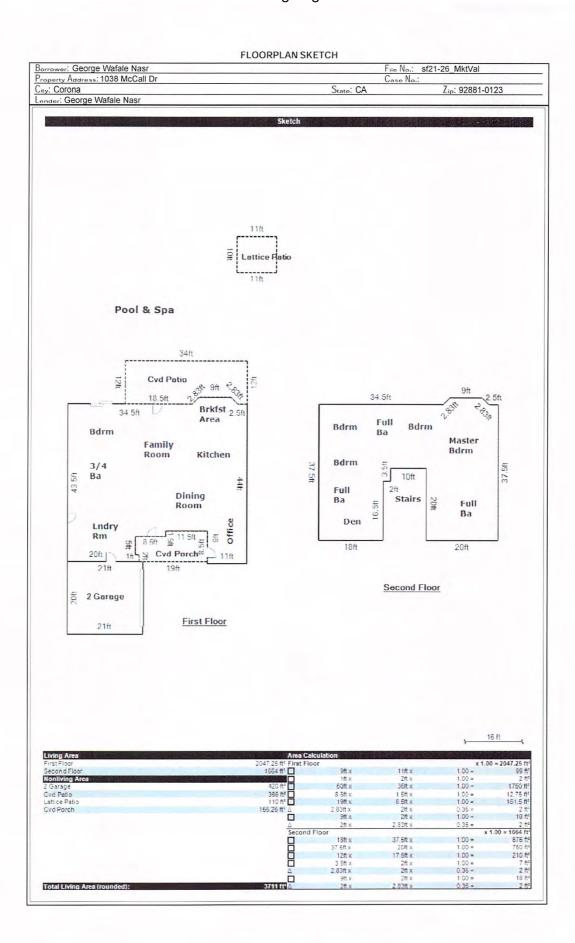

### B. The Property

Attached as **Exhibit 1** to the Declaration of Lynda T. Bui ("Bui Declaration") are true and correct copies of the Debtor's Schedules A/B, C and D. On his Schedule A/B, the Debtor lists his ownership of the real property located at 1038 McCall Drive, Corona, California 92881 ("Property"). (Bui Declaration, Ex. 1, at 1.) The Debtor also valued the Property at \$755,747.00 and on his Schedule D, listed liens totaling \$707,089.90, specifically, as follows: (i) a mortgage