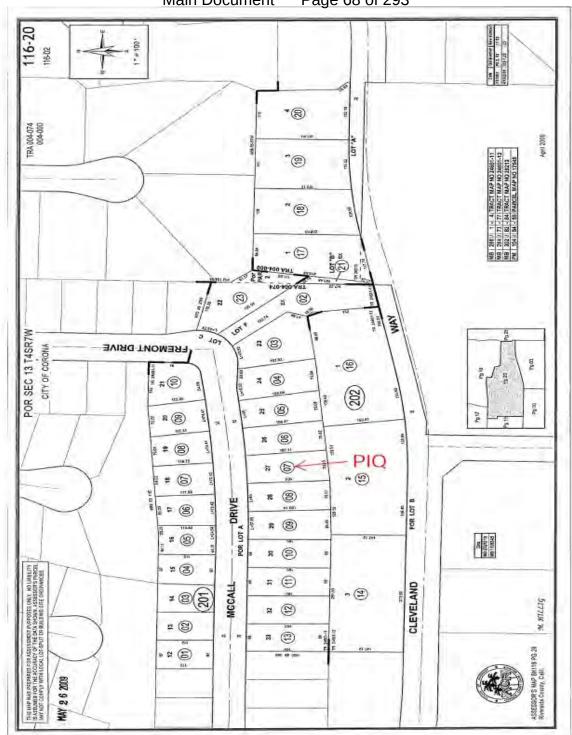

### B. The Property

Attached as **Exhibit 1** to the Declaration of Lynda T. Bui ("Bui Declaration") are true and correct copies of the Debtor's Schedules A/B, C and D. On his Schedule A/B, the Debtor lists his ownership of the real property located at 1038 McCall Drive, Corona, California 92881 ("Property"). (Bui Declaration, Ex. 1, at 1.) The Debtor also valued the Property at \$755,747.00 and on his Schedule D, listed liens totaling \$707,089.90, specifically, as follows: (i) a mortgage

Attached as **Exhibit 2** to the Bui Declaration is a true and copy of a Preliminary Title Report on the Property as of March 8, 2021, ("Title Report"), which details the liens encumbering the Property. The Title Report lists vesting for the Property as "George Wafaie Nasr and Lorin Nagy Mansour, Trustees of the Ana and Josy Trust, U/A Dated September 13, 2013," which is the Debtor's revocable trust.